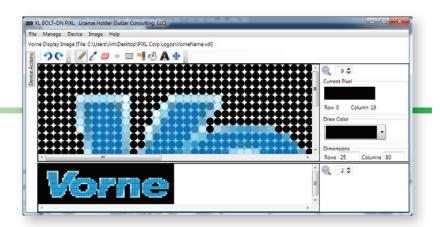

### One Solution:

The XL Bolt-On PiXL!

- · Generate free form graphics and text and send it to the XL with NO configuration changes!
- Send text and graphics to replace **OR** co-exist with existing text and graphics.

### Create messages that co-exist with normal production metrics with NO pre-configuration required!

Pick from a rich library of useful graphics to improve morale and promote community.

Identify networked devices non-intrusively.