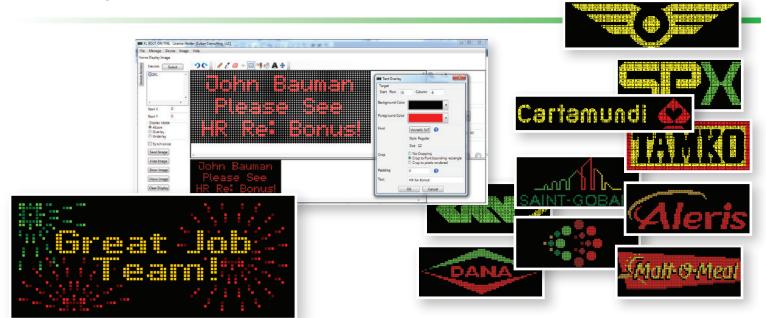

### Multiple Challenges: Do you need to:

- · Communicate unexpected events like weather alerts, meetings or news?
- · Improve company branding and name recognition
- · Reinforce environmental awareness and safety policies.
- Make announcements to shop personnel.
- Encourage and celebrate good work!

### One Solution:

The XL Bolt-On PiXL!

- · Generate free form graphics and text and send it to the XL with NO configuration changes!
- Send text and graphics to replace **OR** co-exist with existing text and graphics.

### Create messages that co-exist with normal production metrics with NO pre-configuration required!

Pick from a rich library of useful graphics to improve morale and promote community.

Identify networked devices non-intrusively.