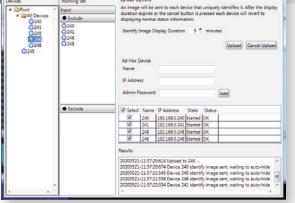

### Features and Benefits:

- · Leverages existing hardware for new plant-wide communication!
- · Transparently verifies location of Asset/IP address.
- FREE DEMO!

### Create messages that co-exist with normal production metrics with NO pre-configuration required!

Pick from a rich library of useful graphics to improve morale and promote community.

Identify networked devices non-intrusively.