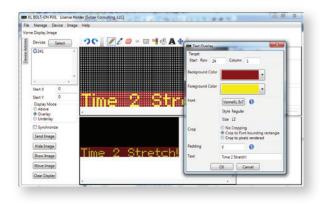

### One Solution:

The XL Bolt-On PiXL!

- · Generate free form graphics and text and send it to the XL with NO configuration changes!
- Send text and graphics to replace **OR** co-exist with existing text and graphics.

### Create messages that co-exist with normal production metrics with NO pre-configuration required!

Pick from a rich library of useful graphics to improve morale and promote community.

Identify networked devices non-intrusively.