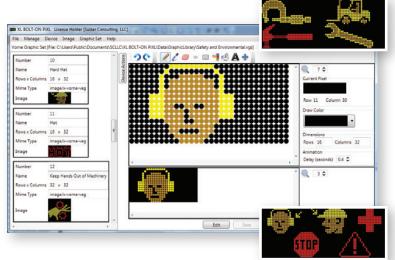

### One Solution:

The XL Bolt-On PiXL!

- · Generate free form graphics and text and send it to the XL with NO configuration changes!
- Send text and graphics to replace **OR** co-exist with existing text and graphics.

### Create messages that co-exist with normal production metrics with NO pre-configuration required!

Pick from a rich library of useful graphics to improve morale and promote community.

Identify networked devices non-intrusively.