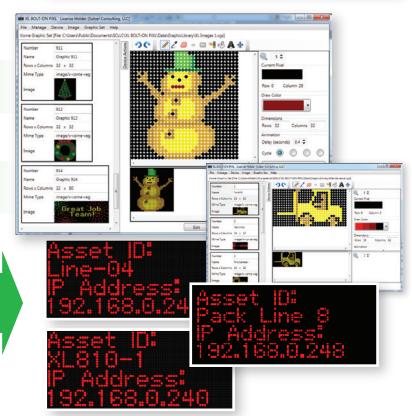

### One Solution:

The XL Bolt-On PiXL!

- · Generate free form graphics and text and send it to the XL with NO configuration changes!
- Send text and graphics to replace **OR** co-exist with existing text and graphics.

### Create messages that co-exist with normal production metrics with NO pre-configuration required!

Pick from a rich library of useful graphics to improve morale and promote community.

Identify networked devices non-intrusively.